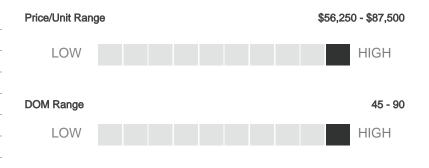

Notes 6 Unit - Only 2 bed 1 bath with no laundry area or Central Air and Heat. Sold for \$345K

Latham 4 Units 1235 Latham Memphis, TN 38106

| 4         |
|-----------|
| 2,400     |
| 5,968     |
| 0.137     |
| 1950      |
| \$225,000 |
| \$56,250  |
| \$93.75   |
| 100 %     |
| 3/30/2023 |
| 0.9 miles |
|           |

Price/Unit Range \$56,250 - \$87,500

LOW HIGH

Notes This 4-unit property has only 2bed 1 bath. No washer & dryer connections or Central Air and Heat. 688 E McLemore square footage is over double at 5040 square feet.