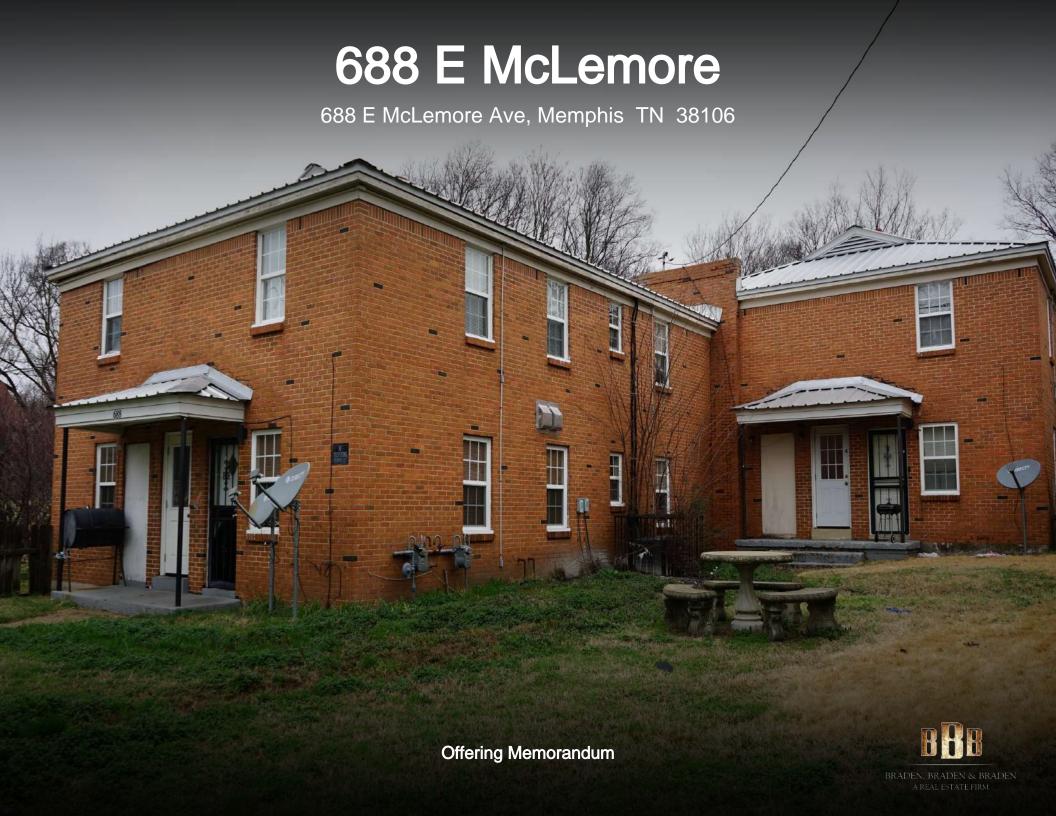

# 688 E McLemore

# **OFFERING SUMMARY**

| ADDRESS         | 688 E McLemore Ave<br>Memphis TN 38106 |
|-----------------|----------------------------------------|
| COUNTY          | Shelby                                 |
| MARKET          | Memphis                                |
| SUBMARKET       | South Memphis                          |
| BUILDING SF     | 5,040 SF                               |
| LAND SF         | 10,759 SF                              |
| LAND ACRES      | 0.247                                  |
| NUMBER OF UNITS | 4                                      |
| YEAR BUILT      | 1959                                   |
| YEAR RENOVATED  | 2018                                   |
| APN             | 025037 00032                           |
| OWNERSHIP TYPE  | Fee Simple                             |
|                 |                                        |

# FINANCIAL SUMMARY

| PRICE                | \$290,000 |
|----------------------|-----------|
| PRICE PSF            | \$57.54   |
| PRICE PER UNIT       | \$72,500  |
| OCCUPANCY            | 100.00 %  |
| NOI (CURRENT)        | \$22,396  |
| NOI (PRO FORMA)      | \$29,620  |
| CAP RATE (CURRENT)   | 7.72 %    |
| CAP RATE (PRO FORMA) | 10.21 %   |
| GRM (CURRENT)        | 9.09      |
| GRM (PRO FORMA)      | 7.41      |
|                      |           |