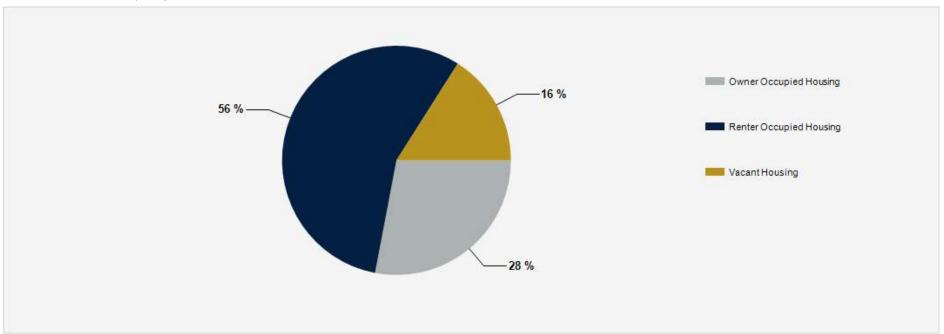

| HOUSEHOLDS                         | 1 MILE | 3 MILE | 5 MILE |
|------------------------------------|--------|--------|--------|
| 2000 Total Housing                 | 6,657  | 44,781 | 89,526 |
| 2010 Total Households              | 4,428  | 35,659 | 70,585 |
| 2023 Total Households              | 3,955  | 38,153 | 72,481 |
| 2028 Total Households              | 3,983  | 39,639 | 74,251 |
| 2023 Average Household Size        | 2.41   | 1.99   | 2.12   |
| 2000 Owner Occupied Housing        | 2,226  | 15,682 | 36,040 |
| 2000 Renter Occupied Housing       | 3,346  | 23,689 | 43,956 |
| 2023 Owner Occupied Housing        | 1,330  | 12,799 | 28,541 |
| 2023 Renter Occupied Housing       | 2,625  | 25,354 | 43,940 |
| 2023 Vacant Housing                | 751    | 5,846  | 12,420 |
| 2023 Total Housing                 | 4,706  | 43,999 | 84,901 |
| 2028 Owner Occupied Housing        | 1,388  | 13,384 | 29,663 |
| 2028 Renter Occupied Housing       | 2,595  | 26,255 | 44,588 |
| 2028 Vacant Housing                | 774    | 5,263  | 11,861 |
| 2028 Total Housing                 | 4,757  | 44,902 | 86,112 |
| 2023-2028: Households: Growth Rate | 0.70 % | 3.85 % | 2.40 % |
|                                    |        |        |        |

# 2023 Household Occupancy - 1 Mile Radius