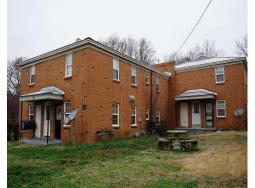

# 03 Sale Comps

Sale Comparables Summary
Sale Comparables Charts
Sale Comparables Map

EMORE EMORE MCL **В** 

1

660 Jennette Place 660 Jennette Place Memphis, TN 38126

| TOTAL UNITS    | 6         |
|----------------|-----------|
| BUILDING SF    | 4,200     |
| LAND SF        | 7,362     |
| LAND ACRES     | 0.169     |
| YEAR BUILT     | 1962      |
| SALE PRICE     | \$345,000 |
| PRICE/UNIT     | \$57,500  |
| PRICE PSF      | \$82.14   |
| OCCUPANCY      | 100 %     |
| CLOSING DATE   | 8/10/2023 |
| DAYS ON MARKET | 45        |
| DISTANCE       | 0.3 miles |
|                |           |