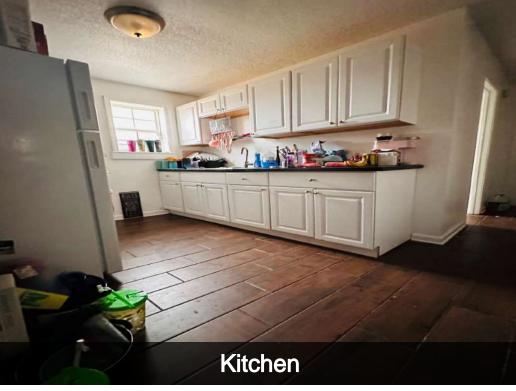

# Property Description

EMORE EMORE

688 E MCL

Property Features
Property Images

| PROPERTY FEATURES        |             |
|--------------------------|-------------|
| NUMBER OF UNITS          | 4           |
| BUILDING SF              | 5,040       |
| LAND SF                  | 10,759      |
| LAND ACRES               | 0.247       |
| YEAR BUILT               | 1959        |
| YEAR RENOVATED           | 2018        |
| # OF PARCELS             | 1           |
| ZONING TYPE              | Commercial  |
| BUILDING CLASS           | D           |
| LOCATION CLASS           | D           |
| NUMBER OF STORIES        | 2           |
| NUMBER OF BUILDINGS      | 1           |
| LOT DIMENSION            | 75 X 143.8  |
| NUMBER OF PARKING SPACES | 4-6         |
| POOL / JACUZZI           | no          |
| FIRE PLACE IN UNIT       | no          |
| WASHER/DRYER             | yes         |
| FEES & DEPOSITS          |             |
| APPLICATION FEE          | \$50        |
| SECURITY DEPOSIT         | \$400-\$675 |
| PET FEE                  | 50          |
| MECHANICAL               |             |
| HVAC                     | Yes         |
| FIRE SPRINKLERS          | Yes         |