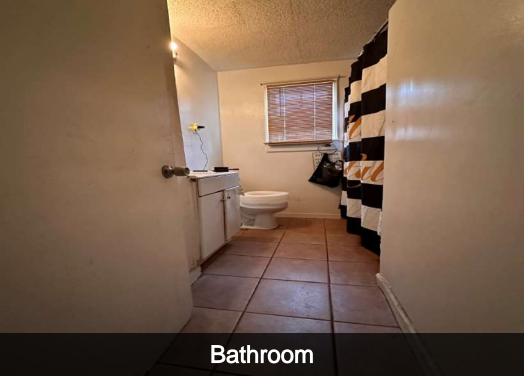

## 02 Property Description

Property Features
Property Images

# Property Description

EMORE EMORE

688 E MCL

Property Features
Property Images

| PROPERTY FEATURES        |             |
|--------------------------|-------------|
| NUMBER OF UNITS          | 4           |
| BUILDING SF              | 5,040       |
| LAND SF                  | 10,759      |
| LAND ACRES               | 0.247       |
| YEAR BUILT               | 1959        |
| YEAR RENOVATED           | 2018        |
| # OF PARCELS             | 1           |
| ZONING TYPE              | Commercial  |
| BUILDING CLASS           | D           |
| LOCATION CLASS           | D           |
| NUMBER OF STORIES        | 2           |
| NUMBER OF BUILDINGS      | 1           |
| LOT DIMENSION            | 75 X 143.8  |
| NUMBER OF PARKING SPACES | 4-6         |
| POOL / JACUZZI           | no          |
| FIRE PLACE IN UNIT       | no          |
| WASHER/DRYER             | yes         |
| FEES & DEPOSITS          |             |
| APPLICATION FEE          | \$50        |
| SECURITY DEPOSIT         | \$400-\$675 |
| PET FEE                  | 50          |
| MECHANICAL               |             |
| HVAC                     | Yes         |
| FIRE SPRINKLERS          | Yes         |