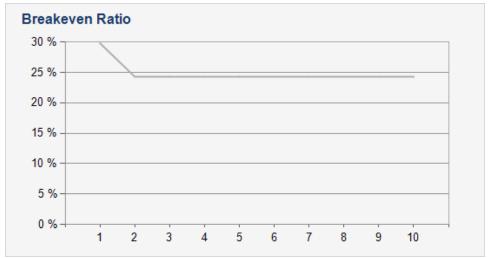

| 72 % 10  | 0.21 %                      |                                                           |                                                                                           | Year 5                                                                                                                             | Year 6                                                                                                                                                                                                           |                                                                                                                                                                                                                                                                          | Year 8                                                                                                                                                                                                                                                                                                                                                       | Year 9                                                                                                                                                                                                                                                                                         | Year 10                                                                                                                                                                                                                                                                                                                                                                                                                                                                                                                                                                                                                                                                                                                                                                                                                                                                                                                                                                                                                                                                                                                                                                                                                                                                | Year 11                                                                                                                                                                                                                                                                                                                                                                                                                                                                                                                                                                                                                                                                                                                                                                                                                                                                                                                                                                                                                                                                                                                                                                                              |
|----------|-----------------------------|-----------------------------------------------------------|-------------------------------------------------------------------------------------------|------------------------------------------------------------------------------------------------------------------------------------|------------------------------------------------------------------------------------------------------------------------------------------------------------------------------------------------------------------|--------------------------------------------------------------------------------------------------------------------------------------------------------------------------------------------------------------------------------------------------------------------------|--------------------------------------------------------------------------------------------------------------------------------------------------------------------------------------------------------------------------------------------------------------------------------------------------------------------------------------------------------------|------------------------------------------------------------------------------------------------------------------------------------------------------------------------------------------------------------------------------------------------------------------------------------------------|------------------------------------------------------------------------------------------------------------------------------------------------------------------------------------------------------------------------------------------------------------------------------------------------------------------------------------------------------------------------------------------------------------------------------------------------------------------------------------------------------------------------------------------------------------------------------------------------------------------------------------------------------------------------------------------------------------------------------------------------------------------------------------------------------------------------------------------------------------------------------------------------------------------------------------------------------------------------------------------------------------------------------------------------------------------------------------------------------------------------------------------------------------------------------------------------------------------------------------------------------------------------|------------------------------------------------------------------------------------------------------------------------------------------------------------------------------------------------------------------------------------------------------------------------------------------------------------------------------------------------------------------------------------------------------------------------------------------------------------------------------------------------------------------------------------------------------------------------------------------------------------------------------------------------------------------------------------------------------------------------------------------------------------------------------------------------------------------------------------------------------------------------------------------------------------------------------------------------------------------------------------------------------------------------------------------------------------------------------------------------------------------------------------------------------------------------------------------------------|
|          |                             | 10.21 %                                                   | 10 21 %                                                                                   | 40.04.0/                                                                                                                           |                                                                                                                                                                                                                  |                                                                                                                                                                                                                                                                          |                                                                                                                                                                                                                                                                                                                                                              |                                                                                                                                                                                                                                                                                                |                                                                                                                                                                                                                                                                                                                                                                                                                                                                                                                                                                                                                                                                                                                                                                                                                                                                                                                                                                                                                                                                                                                                                                                                                                                                        |                                                                                                                                                                                                                                                                                                                                                                                                                                                                                                                                                                                                                                                                                                                                                                                                                                                                                                                                                                                                                                                                                                                                                                                                      |
| .78 % 24 | 14.00.0/                    |                                                           | 10.21 /0                                                                                  | 10.21 %                                                                                                                            | 10.21 %                                                                                                                                                                                                          | 10.21 %                                                                                                                                                                                                                                                                  | 10.21 %                                                                                                                                                                                                                                                                                                                                                      | 10.21 %                                                                                                                                                                                                                                                                                        | 10.21 %                                                                                                                                                                                                                                                                                                                                                                                                                                                                                                                                                                                                                                                                                                                                                                                                                                                                                                                                                                                                                                                                                                                                                                                                                                                                | 10.21 %                                                                                                                                                                                                                                                                                                                                                                                                                                                                                                                                                                                                                                                                                                                                                                                                                                                                                                                                                                                                                                                                                                                                                                                              |
|          | 24.28 %                     | 24.28 %                                                   | 24.28 %                                                                                   | 24.28 %                                                                                                                            | 24.28 %                                                                                                                                                                                                          | 24.28 %                                                                                                                                                                                                                                                                  | 24.28 %                                                                                                                                                                                                                                                                                                                                                      | 24.28 %                                                                                                                                                                                                                                                                                        | 24.28 %                                                                                                                                                                                                                                                                                                                                                                                                                                                                                                                                                                                                                                                                                                                                                                                                                                                                                                                                                                                                                                                                                                                                                                                                                                                                | 24.28 %                                                                                                                                                                                                                                                                                                                                                                                                                                                                                                                                                                                                                                                                                                                                                                                                                                                                                                                                                                                                                                                                                                                                                                                              |
| 09 7.    | '.41                        | 7.41                                                      | 7.41                                                                                      | 7.41                                                                                                                               | 7.41                                                                                                                                                                                                             | 7.41                                                                                                                                                                                                                                                                     | 7.41                                                                                                                                                                                                                                                                                                                                                         | 7.41                                                                                                                                                                                                                                                                                           | 7.41                                                                                                                                                                                                                                                                                                                                                                                                                                                                                                                                                                                                                                                                                                                                                                                                                                                                                                                                                                                                                                                                                                                                                                                                                                                                   | 7.41                                                                                                                                                                                                                                                                                                                                                                                                                                                                                                                                                                                                                                                                                                                                                                                                                                                                                                                                                                                                                                                                                                                                                                                                 |
| .78 % 24 | 24.28 %                     | 24.28 %                                                   | 24.28 %                                                                                   | 24.28 %                                                                                                                            | 24.28 %                                                                                                                                                                                                          | 24.28 %                                                                                                                                                                                                                                                                  | 24.28 %                                                                                                                                                                                                                                                                                                                                                      | 24.28 %                                                                                                                                                                                                                                                                                        | 24.28 %                                                                                                                                                                                                                                                                                                                                                                                                                                                                                                                                                                                                                                                                                                                                                                                                                                                                                                                                                                                                                                                                                                                                                                                                                                                                | 24.28 %                                                                                                                                                                                                                                                                                                                                                                                                                                                                                                                                                                                                                                                                                                                                                                                                                                                                                                                                                                                                                                                                                                                                                                                              |
| 7.54 \$  | 57.54                       | \$57.54                                                   | \$57.54                                                                                   | \$57.54                                                                                                                            | \$57.54                                                                                                                                                                                                          | \$57.54                                                                                                                                                                                                                                                                  | \$57.54                                                                                                                                                                                                                                                                                                                                                      | \$57.54                                                                                                                                                                                                                                                                                        | \$57.54                                                                                                                                                                                                                                                                                                                                                                                                                                                                                                                                                                                                                                                                                                                                                                                                                                                                                                                                                                                                                                                                                                                                                                                                                                                                | \$57.54                                                                                                                                                                                                                                                                                                                                                                                                                                                                                                                                                                                                                                                                                                                                                                                                                                                                                                                                                                                                                                                                                                                                                                                              |
| 2,500 \$ | 72,500                      | \$72,500                                                  | \$72,500                                                                                  | \$72,500                                                                                                                           | \$72,500                                                                                                                                                                                                         | \$72,500                                                                                                                                                                                                                                                                 | \$72,500                                                                                                                                                                                                                                                                                                                                                     | \$72,500                                                                                                                                                                                                                                                                                       | \$72,500                                                                                                                                                                                                                                                                                                                                                                                                                                                                                                                                                                                                                                                                                                                                                                                                                                                                                                                                                                                                                                                                                                                                                                                                                                                               | \$72,500                                                                                                                                                                                                                                                                                                                                                                                                                                                                                                                                                                                                                                                                                                                                                                                                                                                                                                                                                                                                                                                                                                                                                                                             |
| .32 \$   | 7.76                        | \$7.76                                                    | \$7.76                                                                                    | \$7.76                                                                                                                             | \$7.76                                                                                                                                                                                                           | \$7.76                                                                                                                                                                                                                                                                   | \$7.76                                                                                                                                                                                                                                                                                                                                                       | \$7.76                                                                                                                                                                                                                                                                                         | \$7.76                                                                                                                                                                                                                                                                                                                                                                                                                                                                                                                                                                                                                                                                                                                                                                                                                                                                                                                                                                                                                                                                                                                                                                                                                                                                 | \$7.76                                                                                                                                                                                                                                                                                                                                                                                                                                                                                                                                                                                                                                                                                                                                                                                                                                                                                                                                                                                                                                                                                                                                                                                               |
| .88 \$   | 31.88                       | \$1.88                                                    | \$1.88                                                                                    | \$1.88                                                                                                                             | \$1.88                                                                                                                                                                                                           | \$1.88                                                                                                                                                                                                                                                                   | \$1.88                                                                                                                                                                                                                                                                                                                                                       | \$1.88                                                                                                                                                                                                                                                                                         | \$1.88                                                                                                                                                                                                                                                                                                                                                                                                                                                                                                                                                                                                                                                                                                                                                                                                                                                                                                                                                                                                                                                                                                                                                                                                                                                                 | \$1.88                                                                                                                                                                                                                                                                                                                                                                                                                                                                                                                                                                                                                                                                                                                                                                                                                                                                                                                                                                                                                                                                                                                                                                                               |
| .7<br>2  | 78 % 2<br>.54 \$<br>,500 \$ | 78 % 24.28 %<br>.54 \$57.54<br>.500 \$72,500<br>32 \$7.76 | 78 % 24.28 % 24.28 %<br>.54 \$57.54 \$57.54<br>.500 \$72,500 \$72,500<br>32 \$7.76 \$7.76 | 78 %     24.28 %     24.28 %       .54     \$57.54     \$57.54       ,500     \$72,500     \$72,500       32     \$7.76     \$7.76 | 78 %       24.28 %       24.28 %       24.28 %         .54       \$57.54       \$57.54       \$57.54         ,500       \$72,500       \$72,500       \$72,500         32       \$7.76       \$7.76       \$7.76 | 78 %       24.28 %       24.28 %       24.28 %       24.28 %         .54       \$57.54       \$57.54       \$57.54       \$57.54         ,500       \$72,500       \$72,500       \$72,500       \$72,500         32       \$7.76       \$7.76       \$7.76       \$7.76 | 78 %       24.28 %       24.28 %       24.28 %       24.28 %       24.28 %       24.28 %       24.28 %         .54       \$57.54       \$57.54       \$57.54       \$57.54       \$57.54         ,500       \$72,500       \$72,500       \$72,500       \$72,500       \$72,500         32       \$7.76       \$7.76       \$7.76       \$7.76       \$7.76 | 78 %     24.28 %     24.28 %     24.28 %     24.28 %     24.28 %     24.28 %       .54     \$57.54     \$57.54     \$57.54     \$57.54     \$57.54       ,500     \$72,500     \$72,500     \$72,500     \$72,500     \$72,500       32     \$7.76     \$7.76     \$7.76     \$7.76     \$7.76 | 78 %       24.28 %       24.28 %       24.28 %       24.28 %       24.28 %       24.28 %       24.28 %       24.28 %       24.28 %       24.28 %       24.28 %       24.28 %       24.28 %       24.28 %       24.28 %       24.28 %       24.28 %       24.28 %       24.28 %       24.28 %       24.28 %       24.28 %       24.28 %       24.28 %       24.28 %       24.28 %       24.28 %       24.28 %       24.28 %       24.28 %       24.28 %       24.28 %       24.28 %       24.28 %       24.28 %       24.28 %       24.28 %       24.28 %       24.28 %       24.28 %       24.28 %       24.28 %       24.28 %       24.28 %       24.28 %       24.28 %       24.28 %       24.28 %       24.28 %       24.28 %       24.28 %       24.28 %       24.28 %       24.28 %       24.28 %       24.28 %       24.28 %       24.28 %       24.28 %       24.28 %       24.28 %       24.28 %       24.28 %       24.28 %       24.28 %       24.28 %       24.28 %       24.28 %       24.28 %       24.28 %       24.28 %       24.28 %       24.28 %       24.28 %       24.28 %       24.28 %       24.28 %       24.28 %       24.28 %       24.28 %       24.28 %       24.28 %       24.28 %       24.28 %       24.28 %       24.28 %       24.28 % | 78 %     24.28 %     24.28 %     24.28 %     24.28 %     24.28 %     24.28 %     24.28 %     24.28 %     24.28 %     24.28 %     24.28 %     24.28 %     24.28 %     24.28 %     24.28 %     24.28 %     24.28 %     24.28 %     24.28 %     24.28 %     24.28 %     24.28 %     24.28 %     24.28 %     24.28 %     24.28 %     24.28 %     24.28 %     24.28 %     24.28 %     24.28 %     24.28 %     24.28 %     24.28 %     24.28 %     24.28 %     24.28 %     24.28 %     24.28 %     24.28 %     24.28 %     24.28 %     24.28 %     24.28 %     24.28 %     24.28 %     24.28 %     24.28 %     24.28 %     24.28 %     24.28 %     24.28 %     24.28 %     24.28 %     24.28 %     24.28 %     24.28 %     24.28 %     24.28 %     24.28 %     24.28 %     24.28 %     24.28 %     24.28 %     24.28 %     24.28 %     24.28 %     24.28 %     24.28 %     24.28 %     24.28 %     24.28 %     24.28 %     24.28 %     24.28 %     24.28 %     24.28 %     24.28 %     24.28 %     24.28 %     24.28 %     24.28 %     24.28 %     24.28 %     24.28 %     24.28 %     24.28 %     24.28 %     24.28 %     24.28 %     24.28 %     24.28 %     24.28 %     24.28 %     24.28 %     24.28 % |