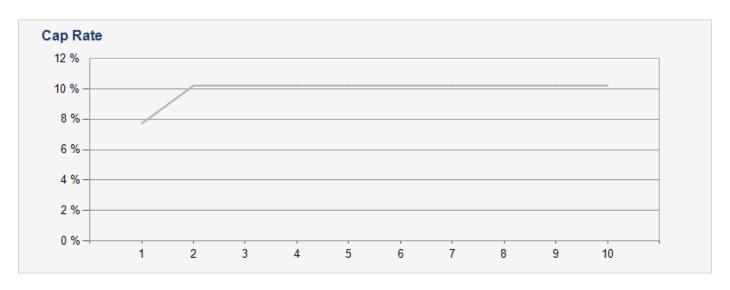

# FINANCIAL SUMMARY

| PRICE                | \$290,000 |
|----------------------|-----------|
| PRICE PSF            | \$57.54   |
| PRICE PER UNIT       | \$72,500  |
| OCCUPANCY            | 100.00 %  |
| NOI (CURRENT)        | \$22,396  |
| NOI (PRO FORMA)      | \$29,620  |
| CAP RATE (CURRENT)   | 7.72 %    |
| CAP RATE (PRO FORMA) | 10.21 %   |
| GRM (CURRENT)        | 9.09      |
| GRM (PRO FORMA)      | 7.41      |
|                      |           |

| 72 % 10  | 0.21 %                      |                                                           |                                                                                           | Year 5                                                                                                                             | Year 6                                                                                                                                                                                                           |                                                                                                                                                                                                                                                                          | Year 8                                                                                                                                                                                                                                                                                                                                                       | Year 9                                                                                                                                                                                                                                                                                         | Year 10                                                                                                                                                                                                                                                                                                                                                                                                                                                                                                                                                                                                                                                                                                                                                                                                                                                                                                                                                                                                                                                                                                                                                                                                                                                                | Year 11                                                                                                                                                                                                                                                                                                                                                                                                                                                                                                                                                                                                                                                                                                                                                                                                                                                                                                                                                                                                                                                                                                                                                                                              |
|----------|-----------------------------|-----------------------------------------------------------|-------------------------------------------------------------------------------------------|------------------------------------------------------------------------------------------------------------------------------------|------------------------------------------------------------------------------------------------------------------------------------------------------------------------------------------------------------------|--------------------------------------------------------------------------------------------------------------------------------------------------------------------------------------------------------------------------------------------------------------------------|--------------------------------------------------------------------------------------------------------------------------------------------------------------------------------------------------------------------------------------------------------------------------------------------------------------------------------------------------------------|------------------------------------------------------------------------------------------------------------------------------------------------------------------------------------------------------------------------------------------------------------------------------------------------|------------------------------------------------------------------------------------------------------------------------------------------------------------------------------------------------------------------------------------------------------------------------------------------------------------------------------------------------------------------------------------------------------------------------------------------------------------------------------------------------------------------------------------------------------------------------------------------------------------------------------------------------------------------------------------------------------------------------------------------------------------------------------------------------------------------------------------------------------------------------------------------------------------------------------------------------------------------------------------------------------------------------------------------------------------------------------------------------------------------------------------------------------------------------------------------------------------------------------------------------------------------------|------------------------------------------------------------------------------------------------------------------------------------------------------------------------------------------------------------------------------------------------------------------------------------------------------------------------------------------------------------------------------------------------------------------------------------------------------------------------------------------------------------------------------------------------------------------------------------------------------------------------------------------------------------------------------------------------------------------------------------------------------------------------------------------------------------------------------------------------------------------------------------------------------------------------------------------------------------------------------------------------------------------------------------------------------------------------------------------------------------------------------------------------------------------------------------------------------|
|          |                             | 10.21 %                                                   | 10 21 %                                                                                   | 40.04.0/                                                                                                                           |                                                                                                                                                                                                                  |                                                                                                                                                                                                                                                                          |                                                                                                                                                                                                                                                                                                                                                              |                                                                                                                                                                                                                                                                                                |                                                                                                                                                                                                                                                                                                                                                                                                                                                                                                                                                                                                                                                                                                                                                                                                                                                                                                                                                                                                                                                                                                                                                                                                                                                                        |                                                                                                                                                                                                                                                                                                                                                                                                                                                                                                                                                                                                                                                                                                                                                                                                                                                                                                                                                                                                                                                                                                                                                                                                      |
| .78 % 24 | 14.00.0/                    |                                                           | 10.21 /0                                                                                  | 10.21 %                                                                                                                            | 10.21 %                                                                                                                                                                                                          | 10.21 %                                                                                                                                                                                                                                                                  | 10.21 %                                                                                                                                                                                                                                                                                                                                                      | 10.21 %                                                                                                                                                                                                                                                                                        | 10.21 %                                                                                                                                                                                                                                                                                                                                                                                                                                                                                                                                                                                                                                                                                                                                                                                                                                                                                                                                                                                                                                                                                                                                                                                                                                                                | 10.21 %                                                                                                                                                                                                                                                                                                                                                                                                                                                                                                                                                                                                                                                                                                                                                                                                                                                                                                                                                                                                                                                                                                                                                                                              |
|          | 24.28 %                     | 24.28 %                                                   | 24.28 %                                                                                   | 24.28 %                                                                                                                            | 24.28 %                                                                                                                                                                                                          | 24.28 %                                                                                                                                                                                                                                                                  | 24.28 %                                                                                                                                                                                                                                                                                                                                                      | 24.28 %                                                                                                                                                                                                                                                                                        | 24.28 %                                                                                                                                                                                                                                                                                                                                                                                                                                                                                                                                                                                                                                                                                                                                                                                                                                                                                                                                                                                                                                                                                                                                                                                                                                                                | 24.28 %                                                                                                                                                                                                                                                                                                                                                                                                                                                                                                                                                                                                                                                                                                                                                                                                                                                                                                                                                                                                                                                                                                                                                                                              |
| 09 7.    | '.41                        | 7.41                                                      | 7.41                                                                                      | 7.41                                                                                                                               | 7.41                                                                                                                                                                                                             | 7.41                                                                                                                                                                                                                                                                     | 7.41                                                                                                                                                                                                                                                                                                                                                         | 7.41                                                                                                                                                                                                                                                                                           | 7.41                                                                                                                                                                                                                                                                                                                                                                                                                                                                                                                                                                                                                                                                                                                                                                                                                                                                                                                                                                                                                                                                                                                                                                                                                                                                   | 7.41                                                                                                                                                                                                                                                                                                                                                                                                                                                                                                                                                                                                                                                                                                                                                                                                                                                                                                                                                                                                                                                                                                                                                                                                 |
| .78 % 24 | 24.28 %                     | 24.28 %                                                   | 24.28 %                                                                                   | 24.28 %                                                                                                                            | 24.28 %                                                                                                                                                                                                          | 24.28 %                                                                                                                                                                                                                                                                  | 24.28 %                                                                                                                                                                                                                                                                                                                                                      | 24.28 %                                                                                                                                                                                                                                                                                        | 24.28 %                                                                                                                                                                                                                                                                                                                                                                                                                                                                                                                                                                                                                                                                                                                                                                                                                                                                                                                                                                                                                                                                                                                                                                                                                                                                | 24.28 %                                                                                                                                                                                                                                                                                                                                                                                                                                                                                                                                                                                                                                                                                                                                                                                                                                                                                                                                                                                                                                                                                                                                                                                              |
| 7.54 \$  | 57.54                       | \$57.54                                                   | \$57.54                                                                                   | \$57.54                                                                                                                            | \$57.54                                                                                                                                                                                                          | \$57.54                                                                                                                                                                                                                                                                  | \$57.54                                                                                                                                                                                                                                                                                                                                                      | \$57.54                                                                                                                                                                                                                                                                                        | \$57.54                                                                                                                                                                                                                                                                                                                                                                                                                                                                                                                                                                                                                                                                                                                                                                                                                                                                                                                                                                                                                                                                                                                                                                                                                                                                | \$57.54                                                                                                                                                                                                                                                                                                                                                                                                                                                                                                                                                                                                                                                                                                                                                                                                                                                                                                                                                                                                                                                                                                                                                                                              |
| 2,500 \$ | 72,500                      | \$72,500                                                  | \$72,500                                                                                  | \$72,500                                                                                                                           | \$72,500                                                                                                                                                                                                         | \$72,500                                                                                                                                                                                                                                                                 | \$72,500                                                                                                                                                                                                                                                                                                                                                     | \$72,500                                                                                                                                                                                                                                                                                       | \$72,500                                                                                                                                                                                                                                                                                                                                                                                                                                                                                                                                                                                                                                                                                                                                                                                                                                                                                                                                                                                                                                                                                                                                                                                                                                                               | \$72,500                                                                                                                                                                                                                                                                                                                                                                                                                                                                                                                                                                                                                                                                                                                                                                                                                                                                                                                                                                                                                                                                                                                                                                                             |
| .32 \$   | 7.76                        | \$7.76                                                    | \$7.76                                                                                    | \$7.76                                                                                                                             | \$7.76                                                                                                                                                                                                           | \$7.76                                                                                                                                                                                                                                                                   | \$7.76                                                                                                                                                                                                                                                                                                                                                       | \$7.76                                                                                                                                                                                                                                                                                         | \$7.76                                                                                                                                                                                                                                                                                                                                                                                                                                                                                                                                                                                                                                                                                                                                                                                                                                                                                                                                                                                                                                                                                                                                                                                                                                                                 | \$7.76                                                                                                                                                                                                                                                                                                                                                                                                                                                                                                                                                                                                                                                                                                                                                                                                                                                                                                                                                                                                                                                                                                                                                                                               |
| .88 \$   | 31.88                       | \$1.88                                                    | \$1.88                                                                                    | \$1.88                                                                                                                             | \$1.88                                                                                                                                                                                                           | \$1.88                                                                                                                                                                                                                                                                   | \$1.88                                                                                                                                                                                                                                                                                                                                                       | \$1.88                                                                                                                                                                                                                                                                                         | \$1.88                                                                                                                                                                                                                                                                                                                                                                                                                                                                                                                                                                                                                                                                                                                                                                                                                                                                                                                                                                                                                                                                                                                                                                                                                                                                 | \$1.88                                                                                                                                                                                                                                                                                                                                                                                                                                                                                                                                                                                                                                                                                                                                                                                                                                                                                                                                                                                                                                                                                                                                                                                               |
| .7<br>2  | 78 % 2<br>.54 \$<br>,500 \$ | 78 % 24.28 %<br>.54 \$57.54<br>.500 \$72,500<br>32 \$7.76 | 78 % 24.28 % 24.28 %<br>.54 \$57.54 \$57.54<br>.500 \$72,500 \$72,500<br>32 \$7.76 \$7.76 | 78 %     24.28 %     24.28 %       .54     \$57.54     \$57.54       ,500     \$72,500     \$72,500       32     \$7.76     \$7.76 | 78 %       24.28 %       24.28 %       24.28 %         .54       \$57.54       \$57.54       \$57.54         ,500       \$72,500       \$72,500       \$72,500         32       \$7.76       \$7.76       \$7.76 | 78 %       24.28 %       24.28 %       24.28 %       24.28 %         .54       \$57.54       \$57.54       \$57.54       \$57.54         ,500       \$72,500       \$72,500       \$72,500       \$72,500         32       \$7.76       \$7.76       \$7.76       \$7.76 | 78 %       24.28 %       24.28 %       24.28 %       24.28 %       24.28 %       24.28 %       24.28 %         .54       \$57.54       \$57.54       \$57.54       \$57.54       \$57.54         ,500       \$72,500       \$72,500       \$72,500       \$72,500       \$72,500         32       \$7.76       \$7.76       \$7.76       \$7.76       \$7.76 | 78 %     24.28 %     24.28 %     24.28 %     24.28 %     24.28 %     24.28 %       .54     \$57.54     \$57.54     \$57.54     \$57.54     \$57.54       ,500     \$72,500     \$72,500     \$72,500     \$72,500     \$72,500       32     \$7.76     \$7.76     \$7.76     \$7.76     \$7.76 | 78 %       24.28 %       24.28 %       24.28 %       24.28 %       24.28 %       24.28 %       24.28 %       24.28 %       24.28 %       24.28 %       24.28 %       24.28 %       24.28 %       24.28 %       24.28 %       24.28 %       24.28 %       24.28 %       24.28 %       24.28 %       24.28 %       24.28 %       24.28 %       24.28 %       24.28 %       24.28 %       24.28 %       24.28 %       24.28 %       24.28 %       24.28 %       24.28 %       24.28 %       24.28 %       24.28 %       24.28 %       24.28 %       24.28 %       24.28 %       24.28 %       24.28 %       24.28 %       24.28 %       24.28 %       24.28 %       24.28 %       24.28 %       24.28 %       24.28 %       24.28 %       24.28 %       24.28 %       24.28 %       24.28 %       24.28 %       24.28 %       24.28 %       24.28 %       24.28 %       24.28 %       24.28 %       24.28 %       24.28 %       24.28 %       24.28 %       24.28 %       24.28 %       24.28 %       24.28 %       24.28 %       24.28 %       24.28 %       24.28 %       24.28 %       24.28 %       24.28 %       24.28 %       24.28 %       24.28 %       24.28 %       24.28 %       24.28 %       24.28 %       24.28 %       24.28 %       24.28 %       24.28 % | 78 %     24.28 %     24.28 %     24.28 %     24.28 %     24.28 %     24.28 %     24.28 %     24.28 %     24.28 %     24.28 %     24.28 %     24.28 %     24.28 %     24.28 %     24.28 %     24.28 %     24.28 %     24.28 %     24.28 %     24.28 %     24.28 %     24.28 %     24.28 %     24.28 %     24.28 %     24.28 %     24.28 %     24.28 %     24.28 %     24.28 %     24.28 %     24.28 %     24.28 %     24.28 %     24.28 %     24.28 %     24.28 %     24.28 %     24.28 %     24.28 %     24.28 %     24.28 %     24.28 %     24.28 %     24.28 %     24.28 %     24.28 %     24.28 %     24.28 %     24.28 %     24.28 %     24.28 %     24.28 %     24.28 %     24.28 %     24.28 %     24.28 %     24.28 %     24.28 %     24.28 %     24.28 %     24.28 %     24.28 %     24.28 %     24.28 %     24.28 %     24.28 %     24.28 %     24.28 %     24.28 %     24.28 %     24.28 %     24.28 %     24.28 %     24.28 %     24.28 %     24.28 %     24.28 %     24.28 %     24.28 %     24.28 %     24.28 %     24.28 %     24.28 %     24.28 %     24.28 %     24.28 %     24.28 %     24.28 %     24.28 %     24.28 %     24.28 %     24.28 %     24.28 %     24.28 %     24.28 % |