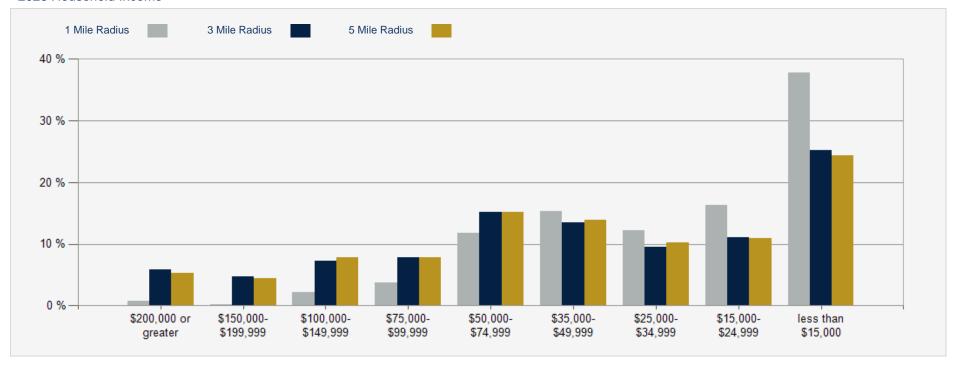

### 2023 Household Income

# 06 Demographics

Demographics

Demographic Charts

EMORE EMORE

**В** 

| POPULATION                         | 1 MILE   | 3 MILE   | 5 MILE   |
|------------------------------------|----------|----------|----------|
| 2000 Population                    | 16,165   | 95,971   | 200,922  |
| 2010 Population                    | 12,256   | 82,749   | 169,942  |
| 2023 Population                    | 9,628    | 79,109   | 158,862  |
| 2028 Population                    | 9,606    | 80,736   | 160,332  |
| 2023 African American              | 9,131    | 51,475   | 106,104  |
| 2023 American Indian               | 11       | 238      | 469      |
| 2023 Asian                         | 11       | 1,458    | 3,020    |
| 2023 Hispanic                      | 149      | 3,265    | 7,842    |
| 2023 Other Race                    | 68       | 1,760    | 4,668    |
| 2023 White                         | 179      | 20,870   | 38,204   |
| 2023 Multiracial                   | 229      | 3,289    | 6,354    |
| 2023-2028: Population: Growth Rate | -0.25 %  | 2.05 %   | 0.90 %   |
| 2023 HOUSEHOLD INCOME              | 1 MILE   | 3 MILE   | 5 MILE   |
| less than \$15,000                 | 1,493    | 9,619    | 17,677   |
| \$15,000-\$24,999                  | 643      | 4,223    | 7,900    |
| \$25,000-\$34,999                  | 481      | 3,616    | 7,380    |
| \$35,000-\$49,999                  | 606      | 5,147    | 10,047   |
| \$50,000-\$74,999                  | 468      | 5,813    | 11,041   |
| \$75,000-\$99,999                  | 147      | 2,979    | 5,687    |
| \$100,000-\$149,999                | 84       | 2,751    | 5,681    |
| \$150,000-\$199,999                | 5        | 1,788    | 3,185    |
| \$200,000 or greater               | 29       | 2,218    | 3,880    |
| Median HH Income                   | \$21,722 | \$38,743 | \$38,891 |
| Average HH Income                  | \$33,929 | \$70,408 | \$69,361 |
|                                    |          |          |          |