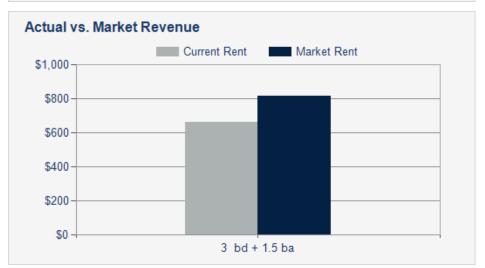

|                 |         |             |              | Actual   |                   | Market      |                 |                  |  |
|-----------------|---------|-------------|--------------|----------|-------------------|-------------|-----------------|------------------|--|
| Unit Mix        | # Units | Square Feet | Current Rent | Rent PSF | Monthly<br>Income | Market Rent | Market Rent PSF | Market<br>Income |  |
| 3 bd + 1.5 ba   | 4       | 950         | \$665        | \$0.70   | \$2,658           | \$815       | \$0.86          | \$3,260          |  |
| Totals/Averages | 4       | 950         | \$665        | \$0.70   | \$2,658           | \$815       | \$0.86          | \$3,260          |  |