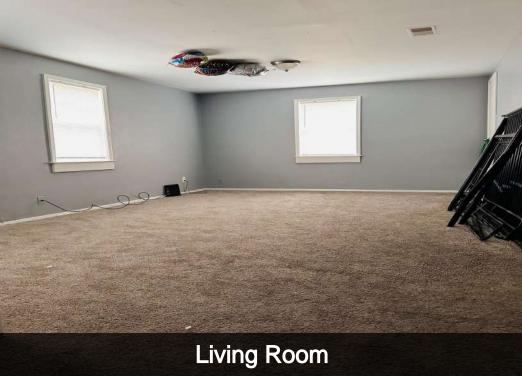

# Property Description

EMORE EMORE

688 E MCL

Property Features
Property Images

| PROPERTY FEATURES        |             |
|--------------------------|-------------|
| NUMBER OF UNITS          | 4           |
| BUILDING SF              | 5,040       |
| LAND SF                  | 10,759      |
| LAND ACRES               | 0.247       |
| YEAR BUILT               | 1959        |
| YEAR RENOVATED           | 2018        |
| # OF PARCELS             | 1           |
| ZONING TYPE              | Commercial  |
| BUILDING CLASS           | D           |
| LOCATION CLASS           | D           |
| NUMBER OF STORIES        | 2           |
| NUMBER OF BUILDINGS      | 1           |
| LOT DIMENSION            | 75 X 143.8  |
| NUMBER OF PARKING SPACES | 4-6         |
| POOL / JACUZZI           | no          |
| FIRE PLACE IN UNIT       | no          |
| WASHER/DRYER             | yes         |
| FEES & DEPOSITS          |             |
| APPLICATION FEE          | \$50        |
| SECURITY DEPOSIT         | \$400-\$675 |
| PET FEE                  | 50          |
| MECHANICAL               |             |
| HVAC                     | Yes         |
| FIRE SPRINKLERS          | Yes         |