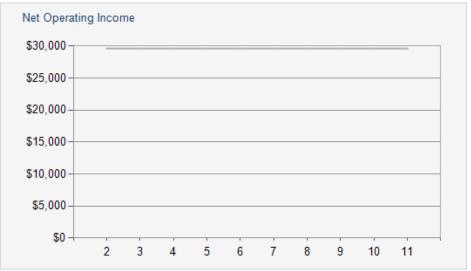

# REVENUE ALLOCATION CURRENT

| INCOME                 | CURRENT  | PRO FORMA |          |         |
|------------------------|----------|-----------|----------|---------|
| Gross Scheduled Rent   | \$31,896 |           | \$39,120 |         |
| Effective Gross Income | \$31,896 |           | \$39,120 |         |
| Less Expenses          | \$9,500  | 29.78 %   | \$7,000  | 17.89 % |
| Net Operating Income   | \$22,396 |           | \$32,120 |         |

# **DISTRIBUTION OF EXPENSES** CURRENT

|   |    |    | ΛΙ |
|---|----|----|----|
| G | LU | שי | ΑL |

\$290,000 Price

| Calendar Year           | CURRENT  | Year 2   | Year 3   | Year 4   | Year 5   | Year 6   | Year 7   | Year 8   | Year 9   | Year 10  | Year 11  |
|-------------------------|----------|----------|----------|----------|----------|----------|----------|----------|----------|----------|----------|
| Gross Revenue           |          |          |          |          |          |          |          |          |          |          |          |
| Gross Scheduled Rent    | \$31,896 | \$39,120 | \$39,120 | \$39,120 | \$39,120 | \$39,120 | \$39,120 | \$39,120 | \$39,120 | \$39,120 | \$39,120 |
| Effective Gross Income  | \$31,896 | \$39,120 | \$39,120 | \$39,120 | \$39,120 | \$39,120 | \$39,120 | \$39,120 | \$39,120 | \$39,120 | \$39,120 |
| Operating Expenses      |          |          |          |          |          |          |          |          |          |          |          |
| Real Estate Taxes       | \$1,600  | \$1,600  | \$1,600  | \$1,600  | \$1,600  | \$1,600  | \$1,600  | \$1,600  | \$1,600  | \$1,600  | \$1,600  |
| Insurance               | \$2,400  | \$2,400  | \$2,400  | \$2,400  | \$2,400  | \$2,400  | \$2,400  | \$2,400  | \$2,400  | \$2,400  | \$2,400  |
| Management Fee          | \$2,500  | \$2,500  | \$2,500  | \$2,500  | \$2,500  | \$2,500  | \$2,500  | \$2,500  | \$2,500  | \$2,500  | \$2,500  |
| Repairs & Maintenance   | \$2,500  | \$2,500  | \$2,500  | \$2,500  | \$2,500  | \$2,500  | \$2,500  | \$2,500  | \$2,500  | \$2,500  | \$2,500  |
| Landscaping             | \$500    | \$500    | \$500    | \$500    | \$500    | \$500    | \$500    | \$500    | \$500    | \$500    | \$500    |
| Total Operating Expense | \$9,500  | \$9,500  | \$9,500  | \$9,500  | \$9,500  | \$9,500  | \$9,500  | \$9,500  | \$9,500  | \$9,500  | \$9,500  |
| Net Operating Income    | \$22,396 | \$29,620 | \$29,620 | \$29,620 | \$29,620 | \$29,620 | \$29,620 | \$29,620 | \$29,620 | \$29,620 | \$29,620 |