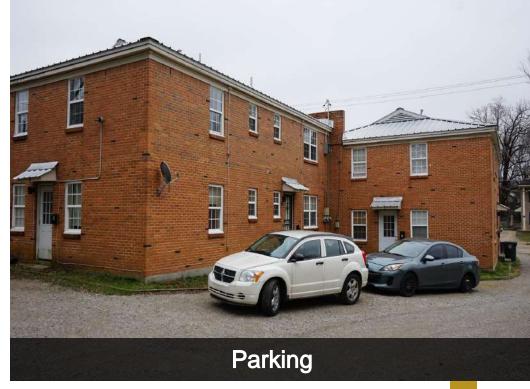

# Property Description

EMORE EMORE

688 E MCL

Property Features
Property Images

| PROPERTY FEATURES        |             |
|--------------------------|-------------|
| NUMBER OF UNITS          | 4           |
| BUILDING SF              | 5,040       |
| LAND SF                  | 10,759      |
| LAND ACRES               | 0.247       |
| YEAR BUILT               | 1959        |
| YEAR RENOVATED           | 2018        |
| # OF PARCELS             | 1           |
| ZONING TYPE              | Commercial  |
| BUILDING CLASS           | D           |
| LOCATION CLASS           | D           |
| NUMBER OF STORIES        | 2           |
| NUMBER OF BUILDINGS      | 1           |
| LOT DIMENSION            | 75 X 143.8  |
| NUMBER OF PARKING SPACES | 4-6         |
| POOL / JACUZZI           | no          |
| FIRE PLACE IN UNIT       | no          |
| WASHER/DRYER             | yes         |
| FEES & DEPOSITS          |             |
| APPLICATION FEE          | \$50        |
| SECURITY DEPOSIT         | \$400-\$675 |
| PET FEE                  | 50          |
| MECHANICAL               |             |
| HVAC                     | Yes         |
| FIRE SPRINKLERS          | Yes         |