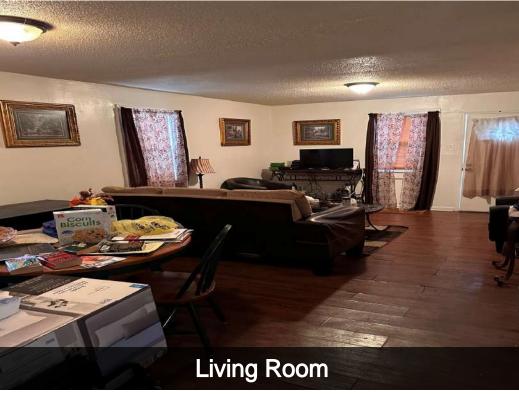

## 02 Property Description

Property Features
Property Images

# Property Description

EMORE EMORE

688 E MCL

Property Features
Property Images

| PROPERTY FEATURES        |             |
|--------------------------|-------------|
| NUMBER OF UNITS          | 4           |
| BUILDING SF              | 5,040       |
| LAND SF                  | 10,759      |
| LAND ACRES               | 0.247       |
| YEAR BUILT               | 1959        |
| YEAR RENOVATED           | 2018        |
| # OF PARCELS             | 1           |
| ZONING TYPE              | Commercial  |
| BUILDING CLASS           | D           |
| LOCATION CLASS           | D           |
| NUMBER OF STORIES        | 2           |
| NUMBER OF BUILDINGS      | 1           |
| LOT DIMENSION            | 75 X 143.8  |
| NUMBER OF PARKING SPACES | 4-6         |
| POOL / JACUZZI           | no          |
| FIRE PLACE IN UNIT       | no          |
| WASHER/DRYER             | yes         |
| FEES & DEPOSITS          |             |
| APPLICATION FEE          | \$50        |
| SECURITY DEPOSIT         | \$400-\$675 |
| PET FEE                  | 50          |
| MECHANICAL               |             |
| HVAC                     | Yes         |
| FIRE SPRINKLERS          | Yes         |