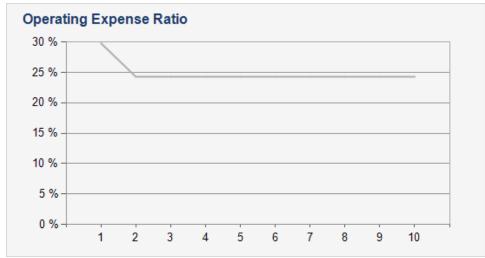

| 30 % | Net Operating Income    |
|------|-------------------------|
|      | Total Operating Expense |
| 70 % |                         |

| EXPENSES                | CURRENT | Per Unit | PRO FORMA | Per Unit |
|-------------------------|---------|----------|-----------|----------|
| Real Estate Taxes       | \$1,600 | \$400    | \$1,600   | \$400    |
| Insurance               | \$2,400 | \$600    | \$2,400   | \$600    |
| Management Fee          | \$2,500 | \$625    |           |          |
| Repairs & Maintenance   | \$2,500 | \$625    | \$2,500   | \$625    |
| Landscaping             | \$500   | \$125    | \$500     | \$125    |
| Total Operating Expense | \$9,500 | \$2,375  | \$7,000   | \$1,750  |
| Expense / SF            | \$1.88  |          | \$1.39    |          |
| % of EGI                | 29.78 % |          | 17.89 %   |          |
|                         |         |          |           |          |