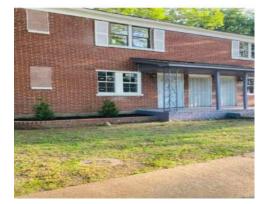

# Property Description

EMORE EMORE

688 E MCL

Property Features
Property Images

| PROPERTY FEATURES        |             |
|--------------------------|-------------|
| NUMBER OF UNITS          | 4           |
| BUILDING SF              | 5,040       |
| LAND SF                  | 10,759      |
| LAND ACRES               | 0.247       |
| YEAR BUILT               | 1959        |
| YEAR RENOVATED           | 2018        |
| # OF PARCELS             | 1           |
| ZONING TYPE              | Commercial  |
| BUILDING CLASS           | D           |
| LOCATION CLASS           | D           |
| NUMBER OF STORIES        | 2           |
| NUMBER OF BUILDINGS      | 1           |
| LOT DIMENSION            | 75 X 143.8  |
| NUMBER OF PARKING SPACES | 4-6         |
| POOL / JACUZZI           | no          |
| FIRE PLACE IN UNIT       | no          |
| WASHER/DRYER             | yes         |
| FEES & DEPOSITS          |             |
| APPLICATION FEE          | \$50        |
| SECURITY DEPOSIT         | \$400-\$675 |
| PET FEE                  | 50          |
| MECHANICAL               |             |
| HVAC                     | Yes         |
| FIRE SPRINKLERS          | Yes         |