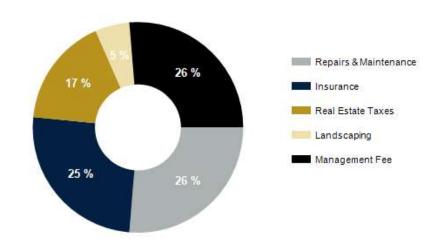

| 30 % | Net Operating Income    |
|------|-------------------------|
|      | Total Operating Expense |
| 70 % |                         |

| EXPENSES                | CURRENT | Per Unit | PRO FORMA | Per Unit |
|-------------------------|---------|----------|-----------|----------|
| Real Estate Taxes       | \$1,600 | \$400    | \$1,600   | \$400    |
| Insurance               | \$2,400 | \$600    | \$2,400   | \$600    |
| Management Fee          | \$2,500 | \$625    |           |          |
| Repairs & Maintenance   | \$2,500 | \$625    | \$2,500   | \$625    |
| Landscaping             | \$500   | \$125    | \$500     | \$125    |
| Total Operating Expense | \$9,500 | \$2,375  | \$7,000   | \$1,750  |
| Expense / SF            | \$1.88  |          | \$1.39    |          |
| % of EGI                | 29.78 % |          | 17.89 %   |          |
|                         |         |          |           |          |

# **DISTRIBUTION OF EXPENSES** CURRENT

|   |    |    | ΛΙ |
|---|----|----|----|
| G | LU | שי | ΑL |

\$290,000 Price

| Calendar Year           | CURRENT  | Year 2   | Year 3   | Year 4   | Year 5   | Year 6   | Year 7   | Year 8   | Year 9   | Year 10  | Year 11  |
|-------------------------|----------|----------|----------|----------|----------|----------|----------|----------|----------|----------|----------|
| Gross Revenue           |          |          |          |          |          |          |          |          |          |          |          |
| Gross Scheduled Rent    | \$31,896 | \$39,120 | \$39,120 | \$39,120 | \$39,120 | \$39,120 | \$39,120 | \$39,120 | \$39,120 | \$39,120 | \$39,120 |
| Effective Gross Income  | \$31,896 | \$39,120 | \$39,120 | \$39,120 | \$39,120 | \$39,120 | \$39,120 | \$39,120 | \$39,120 | \$39,120 | \$39,120 |
| Operating Expenses      |          |          |          |          |          |          |          |          |          |          |          |
| Real Estate Taxes       | \$1,600  | \$1,600  | \$1,600  | \$1,600  | \$1,600  | \$1,600  | \$1,600  | \$1,600  | \$1,600  | \$1,600  | \$1,600  |
| Insurance               | \$2,400  | \$2,400  | \$2,400  | \$2,400  | \$2,400  | \$2,400  | \$2,400  | \$2,400  | \$2,400  | \$2,400  | \$2,400  |
| Management Fee          | \$2,500  | \$2,500  | \$2,500  | \$2,500  | \$2,500  | \$2,500  | \$2,500  | \$2,500  | \$2,500  | \$2,500  | \$2,500  |
| Repairs & Maintenance   | \$2,500  | \$2,500  | \$2,500  | \$2,500  | \$2,500  | \$2,500  | \$2,500  | \$2,500  | \$2,500  | \$2,500  | \$2,500  |
| Landscaping             | \$500    | \$500    | \$500    | \$500    | \$500    | \$500    | \$500    | \$500    | \$500    | \$500    | \$500    |
| Total Operating Expense | \$9,500  | \$9,500  | \$9,500  | \$9,500  | \$9,500  | \$9,500  | \$9,500  | \$9,500  | \$9,500  | \$9,500  | \$9,500  |
| Net Operating Income    | \$22,396 | \$29,620 | \$29,620 | \$29,620 | \$29,620 | \$29,620 | \$29,620 | \$29,620 | \$29,620 | \$29,620 | \$29,620 |