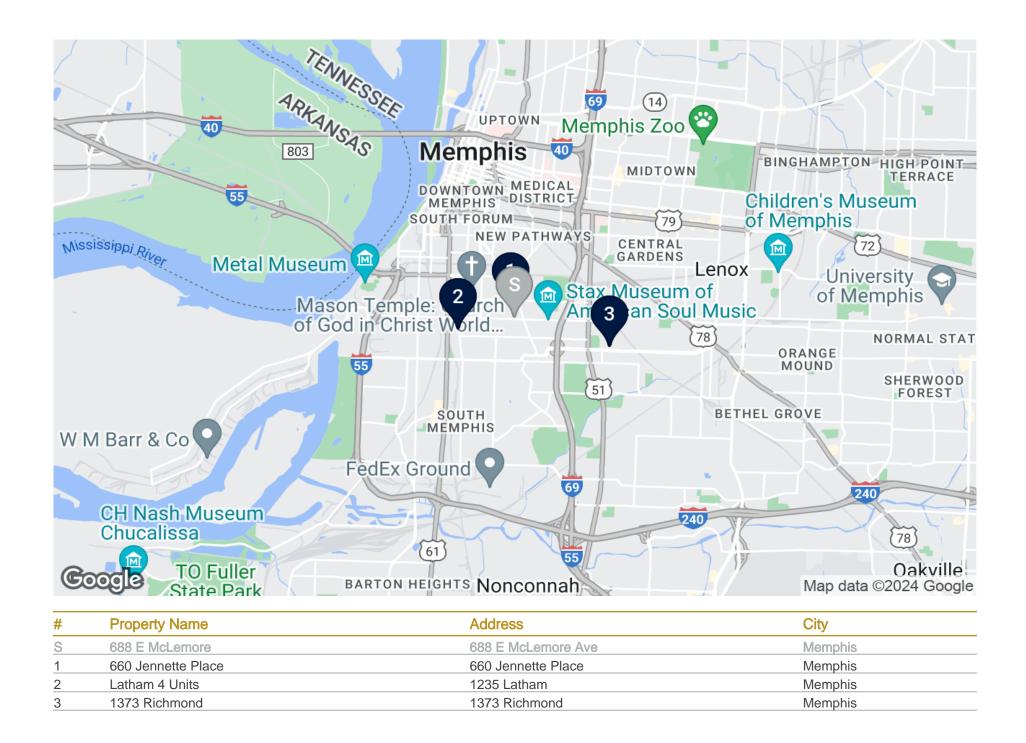

# 03 Sale Comps

Sale Comparables Summary
Sale Comparables Charts
Sale Comparables Map

EMORE EMORE MCL **В** 

1

660 Jennette Place 660 Jennette Place Memphis, TN 38126

| TOTAL UNITS    | 6         |
|----------------|-----------|
| BUILDING SF    | 4,200     |
| LAND SF        | 7,362     |
| LAND ACRES     | 0.169     |
| YEAR BUILT     | 1962      |
| SALE PRICE     | \$345,000 |
| PRICE/UNIT     | \$57,500  |
| PRICE PSF      | \$82.14   |
| OCCUPANCY      | 100 %     |
| CLOSING DATE   | 8/10/2023 |
| DAYS ON MARKET | 45        |
| DISTANCE       | 0.3 miles |
|                |           |

Notes 6 Unit - Only 2 bed 1 bath with no laundry area or Central Air and Heat. Sold for \$345K

Latham 4 Units 1235 Latham Memphis, TN 38106

| 4         |
|-----------|
| 2,400     |
| 5,968     |
| 0.137     |
| 1950      |
| \$225,000 |
| \$56,250  |
| \$93.75   |
| 100 %     |
| 3/30/2023 |
| 0.9 miles |
|           |

3

1373 Richmond 1373 Richmond Memphis, TN 38106

| TOTAL UNITS    | 4         |
|----------------|-----------|
| BUILDING SF    | 2,000     |
| LAND SF        | 5,793     |
| LAND ACRES     | 0.133     |
| YEAR BUILT     | 1947      |
| SALE PRICE     | \$350,000 |
| PRICE/UNIT     | \$87,500  |
| PRICE PSF      | \$175.00  |
| OCCUPANCY      | 50 %      |
| DAYS ON MARKET | 90        |
| DISTANCE       | 1.7 miles |

Notes This is a Renovated 4 Unit Complex that is ACTIVE on the market, it has only 4 1 bedroom and 1 bath Units. Also located in 38106 zip code.

S

688 E McLemore 688 E McLemore Ave Memphis, TN 38106

| TOTAL UNITS  | 4         |
|--------------|-----------|
| BUILDING SF  | 5,040     |
| LAND SF      | 10,759    |
| YEAR BUILT   | 1959      |
| ASKING PRICE | \$290,000 |
| PRICE/UNIT   | \$72,500  |
| PRICE PSF    | \$57.54   |
| CAP RATE     | 7.72 %    |
| GRM          | 9.09      |
| OCCUPANCY    | 100 %     |
|              |           |

|   | PROPERTY                                                      | UNITS | BUILT | SALE PRICE | PRICE/UNIT  | PSF      | CAP RATE | CLOSE DATE | DISTANCE (mi) |
|---|---------------------------------------------------------------|-------|-------|------------|-------------|----------|----------|------------|---------------|
| 1 | 660 Jennette Place<br>660 Jennette Place<br>Memphis, TN 38126 | 6     | 1962  | \$345,000  | \$57,500.00 | \$82.14  |          | 8/10/2023  | 0.30          |
| 2 | Latham 4 Units<br>1235 Latham<br>Memphis, TN 38106            | 4     | 1950  | \$225,000  | \$56,250.00 | \$93.75  |          | 3/30/2023  | 0.90          |
| 3 | 1373 Richmond<br>1373 Richmond<br>Memphis, TN 38106           | 4     | 1947  | \$350,000  | \$87,500.00 | \$175.00 |          |            | 1.70          |
|   | AVERAGES                                                      | 5     |       | \$306,667  | \$67,083.00 | \$116.96 |          |            |               |
| S | 688 E McLemore<br>688 E McLemore Ave<br>Memphis, TN 38106     | 4     | 1959  | \$290,000  | \$72,500.00 | \$57.54  | 7.72 %   |            |               |