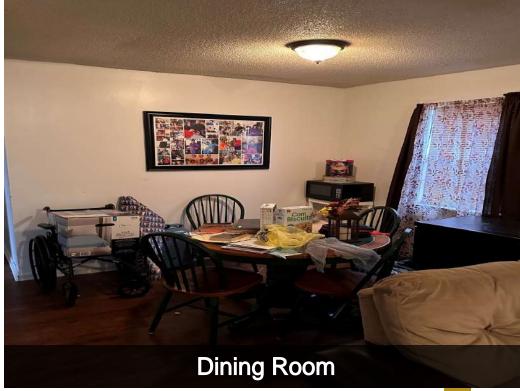

## 02 Property Description

Property Features
Property Images

# Property Description

EMORE EMORE

688 E MCL

Property Features
Property Images

| PROPERTY FEATURES        |             |
|--------------------------|-------------|
| NUMBER OF UNITS          | 4           |
| BUILDING SF              | 5,040       |
| LAND SF                  | 10,759      |
| LAND ACRES               | 0.247       |
| YEAR BUILT               | 1959        |
| YEAR RENOVATED           | 2018        |
| # OF PARCELS             | 1           |
| ZONING TYPE              | Commercial  |
| BUILDING CLASS           | D           |
| LOCATION CLASS           | D           |
| NUMBER OF STORIES        | 2           |
| NUMBER OF BUILDINGS      | 1           |
| LOT DIMENSION            | 75 X 143.8  |
| NUMBER OF PARKING SPACES | 4-6         |
| POOL / JACUZZI           | no          |
| FIRE PLACE IN UNIT       | no          |
| WASHER/DRYER             | yes         |
| FEES & DEPOSITS          |             |
| APPLICATION FEE          | \$50        |
| SECURITY DEPOSIT         | \$400-\$675 |
| PET FEE                  | 50          |
| MECHANICAL               |             |
| HVAC                     | Yes         |
| FIRE SPRINKLERS          | Yes         |