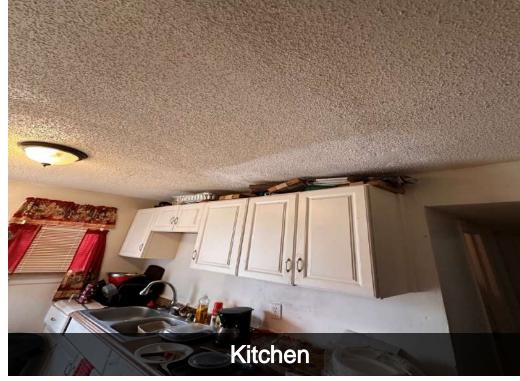

## 02 Property Description

Property Features
Property Images

# Property Description

EMORE EMORE

688 E MCL

Property Features
Property Images

| PROPERTY FEATURES        |             |
|--------------------------|-------------|
| NUMBER OF UNITS          | 4           |
| BUILDING SF              | 5,040       |
| LAND SF                  | 10,759      |
| LAND ACRES               | 0.247       |
| YEAR BUILT               | 1959        |
| YEAR RENOVATED           | 2018        |
| # OF PARCELS             | 1           |
| ZONING TYPE              | Commercial  |
| BUILDING CLASS           | D           |
| LOCATION CLASS           | D           |
| NUMBER OF STORIES        | 2           |
| NUMBER OF BUILDINGS      | 1           |
| LOT DIMENSION            | 75 X 143.8  |
| NUMBER OF PARKING SPACES | 4-6         |
| POOL / JACUZZI           | no          |
| FIRE PLACE IN UNIT       | no          |
| WASHER/DRYER             | yes         |
| FEES & DEPOSITS          |             |
| APPLICATION FEE          | \$50        |
| SECURITY DEPOSIT         | \$400-\$675 |
| PET FEE                  | 50          |
| MECHANICAL               |             |
| HVAC                     | Yes         |
| FIRE SPRINKLERS          | Yes         |