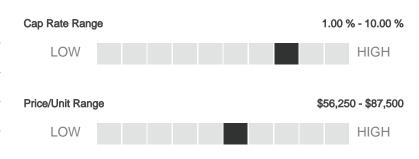

3

1373 Richmond 1373 Richmond Memphis, TN 38106

| TOTAL UNITS    | 4         |
|----------------|-----------|
| BUILDING SF    | 2,000     |
| LAND SF        | 5,793     |
| LAND ACRES     | 0.133     |
| YEAR BUILT     | 1947      |
| SALE PRICE     | \$350,000 |
| PRICE/UNIT     | \$87,500  |
| PRICE PSF      | \$175.00  |
| OCCUPANCY      | 50 %      |
| DAYS ON MARKET | 90        |
| DISTANCE       | 1.7 miles |

Notes This is a Renovated 4 Unit Complex that is ACTIVE on the market, it has only 4 1 bedroom and 1 bath Units. Also located in 38106 zip code.

S

688 E McLemore 688 E McLemore Ave Memphis, TN 38106

| TOTAL UNITS  | 4         |
|--------------|-----------|
| BUILDING SF  | 5,040     |
| LAND SF      | 10,759    |
| YEAR BUILT   | 1959      |
| ASKING PRICE | \$290,000 |
| PRICE/UNIT   | \$72,500  |
| PRICE PSF    | \$57.54   |
| CAP RATE     | 7.72 %    |
| GRM          | 9.09      |
| OCCUPANCY    | 100 %     |
|              |           |