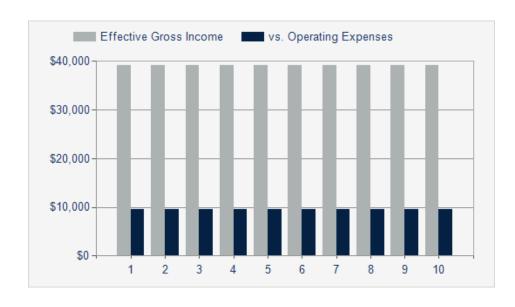

# REVENUE ALLOCATION CURRENT

| INCOME                 | CURRENT  | PRO FORMA |          |         |
|------------------------|----------|-----------|----------|---------|
| Gross Scheduled Rent   | \$31,896 |           | \$39,120 |         |
| Effective Gross Income | \$31,896 |           | \$39,120 |         |
| Less Expenses          | \$9,500  | 29.78 %   | \$7,000  | 17.89 % |
| Net Operating Income   | \$22,396 |           | \$32,120 |         |

# **DISTRIBUTION OF EXPENSES** CURRENT

|   |    |    | ΛΙ |
|---|----|----|----|
| G | LU | שי | ΑL |

\$290,000 Price

| Calendar Year           | CURRENT  | Year 2   | Year 3   | Year 4   | Year 5   | Year 6   | Year 7   | Year 8   | Year 9   | Year 10  | Year 11  |
|-------------------------|----------|----------|----------|----------|----------|----------|----------|----------|----------|----------|----------|
| Gross Revenue           |          |          |          |          |          |          |          |          |          |          |          |
| Gross Scheduled Rent    | \$31,896 | \$39,120 | \$39,120 | \$39,120 | \$39,120 | \$39,120 | \$39,120 | \$39,120 | \$39,120 | \$39,120 | \$39,120 |
| Effective Gross Income  | \$31,896 | \$39,120 | \$39,120 | \$39,120 | \$39,120 | \$39,120 | \$39,120 | \$39,120 | \$39,120 | \$39,120 | \$39,120 |
| Operating Expenses      |          |          |          |          |          |          |          |          |          |          |          |
| Real Estate Taxes       | \$1,600  | \$1,600  | \$1,600  | \$1,600  | \$1,600  | \$1,600  | \$1,600  | \$1,600  | \$1,600  | \$1,600  | \$1,600  |
| Insurance               | \$2,400  | \$2,400  | \$2,400  | \$2,400  | \$2,400  | \$2,400  | \$2,400  | \$2,400  | \$2,400  | \$2,400  | \$2,400  |
| Management Fee          | \$2,500  | \$2,500  | \$2,500  | \$2,500  | \$2,500  | \$2,500  | \$2,500  | \$2,500  | \$2,500  | \$2,500  | \$2,500  |
| Repairs & Maintenance   | \$2,500  | \$2,500  | \$2,500  | \$2,500  | \$2,500  | \$2,500  | \$2,500  | \$2,500  | \$2,500  | \$2,500  | \$2,500  |
| Landscaping             | \$500    | \$500    | \$500    | \$500    | \$500    | \$500    | \$500    | \$500    | \$500    | \$500    | \$500    |
| Total Operating Expense | \$9,500  | \$9,500  | \$9,500  | \$9,500  | \$9,500  | \$9,500  | \$9,500  | \$9,500  | \$9,500  | \$9,500  | \$9,500  |
| Net Operating Income    | \$22,396 | \$29,620 | \$29,620 | \$29,620 | \$29,620 | \$29,620 | \$29,620 | \$29,620 | \$29,620 | \$29,620 | \$29,620 |