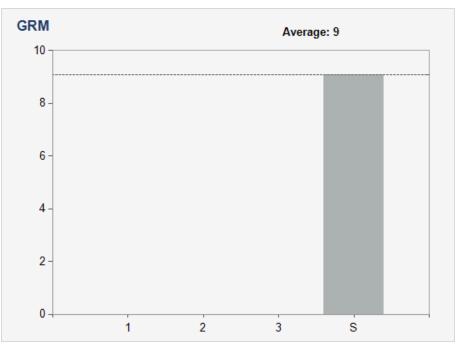

# FINANCIAL SUMMARY

| PRICE                | \$290,000 |
|----------------------|-----------|
| PRICE PSF            | \$57.54   |
| PRICE PER UNIT       | \$72,500  |
| OCCUPANCY            | 100.00 %  |
| NOI (CURRENT)        | \$22,396  |
| NOI (PRO FORMA)      | \$29,620  |
| CAP RATE (CURRENT)   | 7.72 %    |
| CAP RATE (PRO FORMA) | 10.21 %   |
| GRM (CURRENT)        | 9.09      |
| GRM (PRO FORMA)      | 7.41      |
|                      |           |

Notes This is a Renovated 4 Unit Complex that is ACTIVE on the market, it has only 4 1 bedroom and 1 bath Units. Also located in 38106 zip code.

S

688 E McLemore 688 E McLemore Ave Memphis, TN 38106

| TOTAL UNITS  | 4         |
|--------------|-----------|
| BUILDING SF  | 5,040     |
| LAND SF      | 10,759    |
| YEAR BUILT   | 1959      |
| ASKING PRICE | \$290,000 |
| PRICE/UNIT   | \$72,500  |
| PRICE PSF    | \$57.54   |
| CAP RATE     | 7.72 %    |
| GRM          | 9.09      |
| OCCUPANCY    | 100 %     |
|              |           |

|   | PROPERTY                                                      | UNITS | BUILT | SALE PRICE | PRICE/UNIT  | PSF      | CAP RATE | CLOSE DATE | DISTANCE (mi) |
|---|---------------------------------------------------------------|-------|-------|------------|-------------|----------|----------|------------|---------------|
| 1 | 660 Jennette Place<br>660 Jennette Place<br>Memphis, TN 38126 | 6     | 1962  | \$345,000  | \$57,500.00 | \$82.14  |          | 8/10/2023  | 0.30          |
| 2 | Latham 4 Units<br>1235 Latham<br>Memphis, TN 38106            | 4     | 1950  | \$225,000  | \$56,250.00 | \$93.75  |          | 3/30/2023  | 0.90          |
| 3 | 1373 Richmond<br>1373 Richmond<br>Memphis, TN 38106           | 4     | 1947  | \$350,000  | \$87,500.00 | \$175.00 |          |            | 1.70          |
|   | AVERAGES                                                      | 5     |       | \$306,667  | \$67,083.00 | \$116.96 |          |            |               |
| S | 688 E McLemore<br>688 E McLemore Ave<br>Memphis, TN 38106     | 4     | 1959  | \$290,000  | \$72,500.00 | \$57.54  | 7.72 %   |            |               |