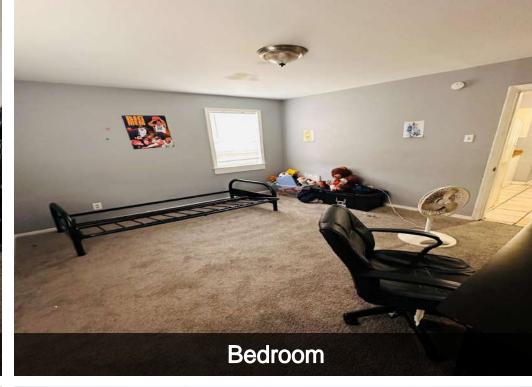

# Buy & Hold Asset

This will be a great investment for a buyer looking for cash flow. Property has a home-like feel with it being 3 bed with a master bedroom that has a half bath! Property is very spacious and each unit has washer dryer connections. Rent is currently priced below market and could definitely be increased ASAP!

# Property Description

EMORE EMORE

688 E MCL

Property Features
Property Images

| PROPERTY FEATURES        |             |
|--------------------------|-------------|
| NUMBER OF UNITS          | 4           |
| BUILDING SF              | 5,040       |
| LAND SF                  | 10,759      |
| LAND ACRES               | 0.247       |
| YEAR BUILT               | 1959        |
| YEAR RENOVATED           | 2018        |
| # OF PARCELS             | 1           |
| ZONING TYPE              | Commercial  |
| BUILDING CLASS           | D           |
| LOCATION CLASS           | D           |
| NUMBER OF STORIES        | 2           |
| NUMBER OF BUILDINGS      | 1           |
| LOT DIMENSION            | 75 X 143.8  |
| NUMBER OF PARKING SPACES | 4-6         |
| POOL / JACUZZI           | no          |
| FIRE PLACE IN UNIT       | no          |
| WASHER/DRYER             | yes         |
| FEES & DEPOSITS          |             |
| APPLICATION FEE          | \$50        |
| SECURITY DEPOSIT         | \$400-\$675 |
| PET FEE                  | 50          |
| MECHANICAL               |             |
| HVAC                     | Yes         |
| FIRE SPRINKLERS          | Yes         |