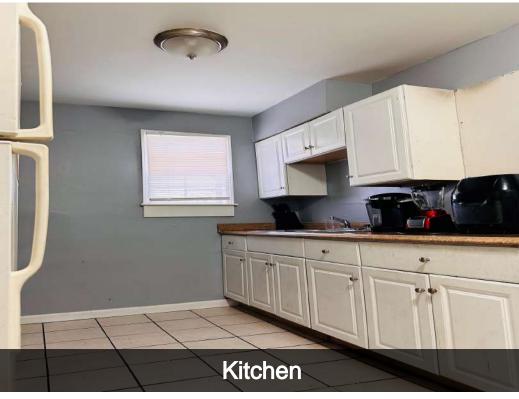

# Property Description

EMORE EMORE

688 E MCL

Property Features
Property Images

| PROPERTY FEATURES        |             |
|--------------------------|-------------|
| NUMBER OF UNITS          | 4           |
| BUILDING SF              | 5,040       |
| LAND SF                  | 10,759      |
| LAND ACRES               | 0.247       |
| YEAR BUILT               | 1959        |
| YEAR RENOVATED           | 2018        |
| # OF PARCELS             | 1           |
| ZONING TYPE              | Commercial  |
| BUILDING CLASS           | D           |
| LOCATION CLASS           | D           |
| NUMBER OF STORIES        | 2           |
| NUMBER OF BUILDINGS      | 1           |
| LOT DIMENSION            | 75 X 143.8  |
| NUMBER OF PARKING SPACES | 4-6         |
| POOL / JACUZZI           | no          |
| FIRE PLACE IN UNIT       | no          |
| WASHER/DRYER             | yes         |
| FEES & DEPOSITS          |             |
| APPLICATION FEE          | \$50        |
| SECURITY DEPOSIT         | \$400-\$675 |
| PET FEE                  | 50          |
| MECHANICAL               |             |
| HVAC                     | Yes         |
| FIRE SPRINKLERS          | Yes         |