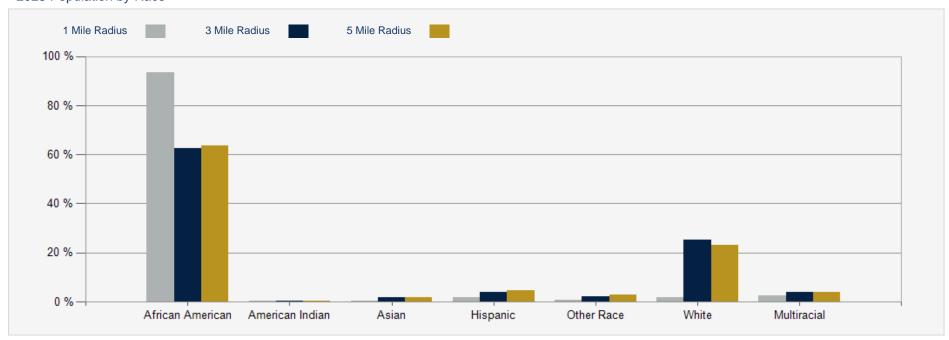

# 2023 Population by Race

# 06 Demographics

Demographics

Demographic Charts

EMORE EMORE

**В** 

| POPULATION                         | 1 MILE   | 3 MILE   | 5 MILE   |
|------------------------------------|----------|----------|----------|
| 2000 Population                    | 16,165   | 95,971   | 200,922  |
| 2010 Population                    | 12,256   | 82,749   | 169,942  |
| 2023 Population                    | 9,628    | 79,109   | 158,862  |
| 2028 Population                    | 9,606    | 80,736   | 160,332  |
| 2023 African American              | 9,131    | 51,475   | 106,104  |
| 2023 American Indian               | 11       | 238      | 469      |
| 2023 Asian                         | 11       | 1,458    | 3,020    |
| 2023 Hispanic                      | 149      | 3,265    | 7,842    |
| 2023 Other Race                    | 68       | 1,760    | 4,668    |
| 2023 White                         | 179      | 20,870   | 38,204   |
| 2023 Multiracial                   | 229      | 3,289    | 6,354    |
| 2023-2028: Population: Growth Rate | -0.25 %  | 2.05 %   | 0.90 %   |
| 2023 HOUSEHOLD INCOME              | 1 MILE   | 3 MILE   | 5 MILE   |
| less than \$15,000                 | 1,493    | 9,619    | 17,677   |
| \$15,000-\$24,999                  | 643      | 4,223    | 7,900    |
| \$25,000-\$34,999                  | 481      | 3,616    | 7,380    |
| \$35,000-\$49,999                  | 606      | 5,147    | 10,047   |
| \$50,000-\$74,999                  | 468      | 5,813    | 11,041   |
| \$75,000-\$99,999                  | 147      | 2,979    | 5,687    |
| \$100,000-\$149,999                | 84       | 2,751    | 5,681    |
| \$150,000-\$199,999                | 5        | 1,788    | 3,185    |
| \$200,000 or greater               | 29       | 2,218    | 3,880    |
| Median HH Income                   | \$21,722 | \$38,743 | \$38,891 |
| Average HH Income                  | \$33,929 | \$70,408 | \$69,361 |
|                                    |          |          |          |