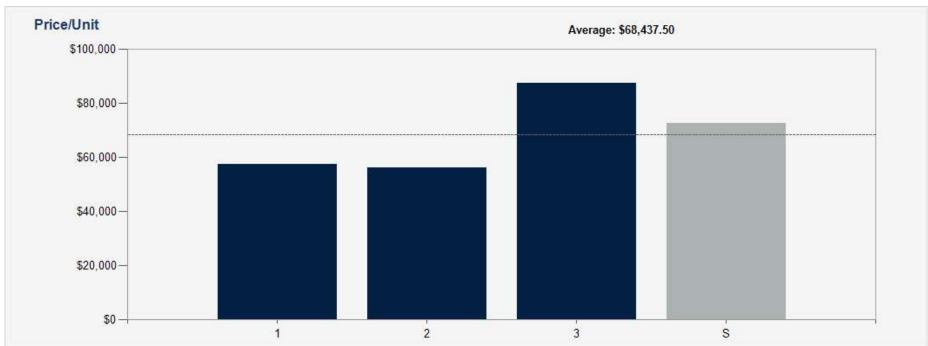

# 03 Sale Comps

Sale Comparables Summary
Sale Comparables Charts
Sale Comparables Map

EMORE EMORE MCL **В** 

1

660 Jennette Place 660 Jennette Place Memphis, TN 38126

| TOTAL UNITS    | 6         |
|----------------|-----------|
| BUILDING SF    | 4,200     |
| LAND SF        | 7,362     |
| LAND ACRES     | 0.169     |
| YEAR BUILT     | 1962      |
| SALE PRICE     | \$345,000 |
| PRICE/UNIT     | \$57,500  |
| PRICE PSF      | \$82.14   |
| OCCUPANCY      | 100 %     |
| CLOSING DATE   | 8/10/2023 |
| DAYS ON MARKET | 45        |
| DISTANCE       | 0.3 miles |
|                |           |

Notes 6 Unit - Only 2 bed 1 bath with no laundry area or Central Air and Heat. Sold for \$345K

Latham 4 Units 1235 Latham Memphis, TN 38106

| 4         |
|-----------|
| 2,400     |
| 5,968     |
| 0.137     |
| 1950      |
| \$225,000 |
| \$56,250  |
| \$93.75   |
| 100 %     |
| 3/30/2023 |
| 0.9 miles |
|           |

3

1373 Richmond 1373 Richmond Memphis, TN 38106

| TOTAL UNITS    | 4         |
|----------------|-----------|
| BUILDING SF    | 2,000     |
| LAND SF        | 5,793     |
| LAND ACRES     | 0.133     |
| YEAR BUILT     | 1947      |
| SALE PRICE     | \$350,000 |
| PRICE/UNIT     | \$87,500  |
| PRICE PSF      | \$175.00  |
| OCCUPANCY      | 50 %      |
| DAYS ON MARKET | 90        |
| DISTANCE       | 1.7 miles |

Notes This is a Renovated 4 Unit Complex that is ACTIVE on the market, it has only 4 1 bedroom and 1 bath Units. Also located in 38106 zip code.

S

688 E McLemore 688 E McLemore Ave Memphis, TN 38106

| TOTAL UNITS  | 4         |
|--------------|-----------|
| BUILDING SF  | 5,040     |
| LAND SF      | 10,759    |
| YEAR BUILT   | 1959      |
| ASKING PRICE | \$290,000 |
| PRICE/UNIT   | \$72,500  |
| PRICE PSF    | \$57.54   |
| CAP RATE     | 7.72 %    |
| GRM          | 9.09      |
| OCCUPANCY    | 100 %     |
|              |           |

|   | PROPERTY                                                      | UNITS | BUILT | SALE PRICE | PRICE/UNIT  | PSF      | CAP RATE | CLOSE DATE | DISTANCE (mi) |
|---|---------------------------------------------------------------|-------|-------|------------|-------------|----------|----------|------------|---------------|
| 1 | 660 Jennette Place<br>660 Jennette Place<br>Memphis, TN 38126 | 6     | 1962  | \$345,000  | \$57,500.00 | \$82.14  |          | 8/10/2023  | 0.30          |
| 2 | Latham 4 Units<br>1235 Latham<br>Memphis, TN 38106            | 4     | 1950  | \$225,000  | \$56,250.00 | \$93.75  |          | 3/30/2023  | 0.90          |
| 3 | 1373 Richmond<br>1373 Richmond<br>Memphis, TN 38106           | 4     | 1947  | \$350,000  | \$87,500.00 | \$175.00 |          |            | 1.70          |
|   | AVERAGES                                                      | 5     |       | \$306,667  | \$67,083.00 | \$116.96 |          |            |               |
| S | 688 E McLemore<br>688 E McLemore Ave<br>Memphis, TN 38106     | 4     | 1959  | \$290,000  | \$72,500.00 | \$57.54  | 7.72 %   |            |               |