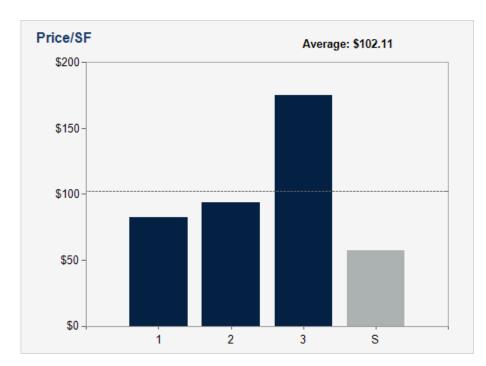

# 03 Sale Comps

Sale Comparables Summary
Sale Comparables Charts
Sale Comparables Map

EMORE EMORE MCL **В** 

1

660 Jennette Place 660 Jennette Place Memphis, TN 38126

| TOTAL UNITS    | 6         |
|----------------|-----------|
| BUILDING SF    | 4,200     |
| LAND SF        | 7,362     |
| LAND ACRES     | 0.169     |
| YEAR BUILT     | 1962      |
| SALE PRICE     | \$345,000 |
| PRICE/UNIT     | \$57,500  |
| PRICE PSF      | \$82.14   |
| OCCUPANCY      | 100 %     |
| CLOSING DATE   | 8/10/2023 |
| DAYS ON MARKET | 45        |
| DISTANCE       | 0.3 miles |
|                |           |

Notes 6 Unit - Only 2 bed 1 bath with no laundry area or Central Air and Heat. Sold for \$345K

Latham 4 Units 1235 Latham Memphis, TN 38106

| 4         |
|-----------|
| 2,400     |
| 5,968     |
| 0.137     |
| 1950      |
| \$225,000 |
| \$56,250  |
| \$93.75   |
| 100 %     |
| 3/30/2023 |
| 0.9 miles |
|           |

3

1373 Richmond 1373 Richmond Memphis, TN 38106

| TOTAL UNITS    | 4         |
|----------------|-----------|
| BUILDING SF    | 2,000     |
| LAND SF        | 5,793     |
| LAND ACRES     | 0.133     |
| YEAR BUILT     | 1947      |
| SALE PRICE     | \$350,000 |
| PRICE/UNIT     | \$87,500  |
| PRICE PSF      | \$175.00  |
| OCCUPANCY      | 50 %      |
| DAYS ON MARKET | 90        |
| DISTANCE       | 1.7 miles |

Notes This is a Renovated 4 Unit Complex that is ACTIVE on the market, it has only 4 1 bedroom and 1 bath Units. Also located in 38106 zip code.

S

688 E McLemore 688 E McLemore Ave Memphis, TN 38106

| TOTAL UNITS  | 4         |
|--------------|-----------|
| BUILDING SF  | 5,040     |
| LAND SF      | 10,759    |
| YEAR BUILT   | 1959      |
| ASKING PRICE | \$290,000 |
| PRICE/UNIT   | \$72,500  |
| PRICE PSF    | \$57.54   |
| CAP RATE     | 7.72 %    |
| GRM          | 9.09      |
| OCCUPANCY    | 100 %     |
|              |           |

|   | PROPERTY                                                      | UNITS | BUILT | SALE PRICE | PRICE/UNIT  | PSF      | CAP RATE | CLOSE DATE | DISTANCE (mi) |
|---|---------------------------------------------------------------|-------|-------|------------|-------------|----------|----------|------------|---------------|
| 1 | 660 Jennette Place<br>660 Jennette Place<br>Memphis, TN 38126 | 6     | 1962  | \$345,000  | \$57,500.00 | \$82.14  |          | 8/10/2023  | 0.30          |
| 2 | Latham 4 Units<br>1235 Latham<br>Memphis, TN 38106            | 4     | 1950  | \$225,000  | \$56,250.00 | \$93.75  |          | 3/30/2023  | 0.90          |
| 3 | 1373 Richmond<br>1373 Richmond<br>Memphis, TN 38106           | 4     | 1947  | \$350,000  | \$87,500.00 | \$175.00 |          |            | 1.70          |
|   | AVERAGES                                                      | 5     |       | \$306,667  | \$67,083.00 | \$116.96 |          |            |               |
| S | 688 E McLemore<br>688 E McLemore Ave<br>Memphis, TN 38106     | 4     | 1959  | \$290,000  | \$72,500.00 | \$57.54  | 7.72 %   |            |               |